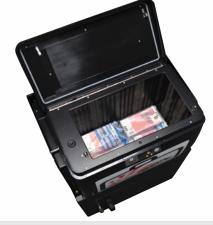

Permanent protection

High capacity storage

Wrenching detection system

Compact, this system 12,000 banknotes. In the of has а storage capacity up to event to permanently attack, uses an indelible security ink mark the contents as storage space for coins with its built-in metal cabinet (optional). addition, it can provide

## DESIGNED FOR FASE OF USE

- Top cash loading
- Configuration flexibility
- iButton for secure identication
- Status indicator