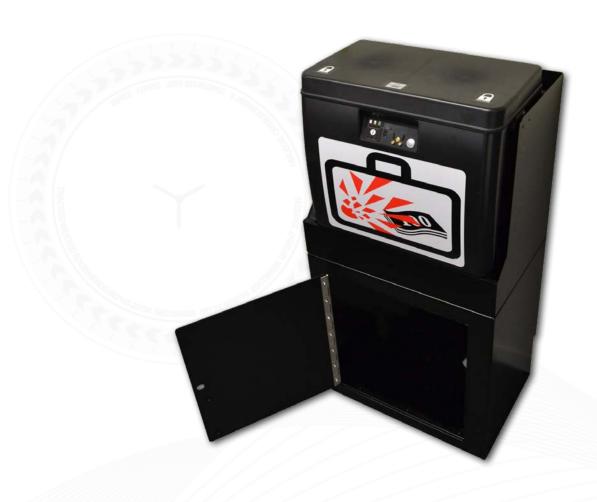

# **CC STORAGE SAFE**

A highly secure cash storage and transfer system, CC storage safe protects banknotes against any attacks, efficiently and permanently. Due to its flexibility the CC storage safe can be configured to meet client's requirements.

Permanent protection

High capacity storage

Wrenching detection system

Compact, this system 12,000 banknotes. In the of has а storage capacity up to event to permanently attack, uses an indelible security ink mark the contents as storage space for coins with its built-in metal cabinet (optional). addition, it can provide

## DESIGNED FOR FASE OF USE

- Top cash loading
- Configuration flexibility
- iButton for secure identication
- Status indicator