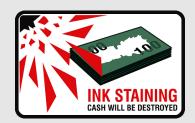

## HIGH SECURITY INK

- High staining performance : 100% of banknotes and 20% of surface area of each note
- Fast ink staining response (milliseconds)
- High security ink :
  - including infra-red marker
  - cannot be removed (truly indelible)
  - tested and independently certified to meet international standards
  - non-hazardous (health and safety)
  - stained notes can be traced for ownership recognition