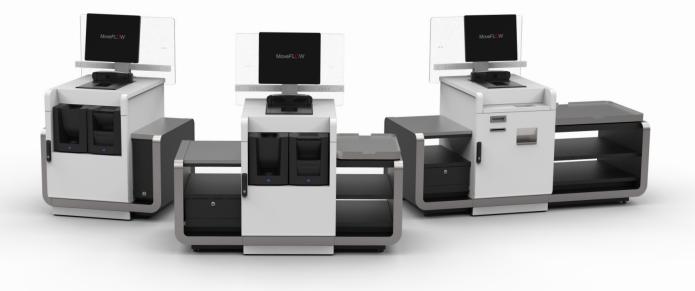

#### MoveFLOW MODULAR X1

MoveFlow Modular X1 is designed to work efficient in most basket-to-bag scenarios. The unit is designed for express customers and can thanks to the modular design easily be adapted to customer requirements.

#### MoveFLOW MODULAR X2

MoveFlow Modular X2 is preferably used in situations where the customer needs more packing space. Thanks to the modular design, the unit can easily be adapted to customer requirements when it comes to storage possibilities and shelf combinations.

#### MoveFLOW MODULAR X0 (Pay station)

MoveFlow Modular X0 has an optimized footprint and is used as an express checkout or as a pay station. The MoveFlow Modular X0 can easily be adapted to customer requirements regarding scanner/scale, cash management systems etc.