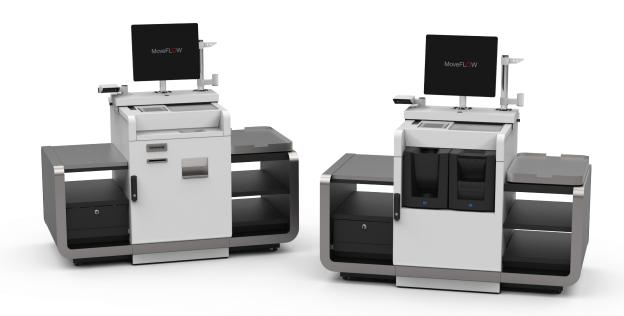

## Do you want to reduce queuing?

Do you want to reduce queuing, minimize staff and give your express customers the option of a convenient checkout?

MoveFLOW HYBRID offers the best of both conventional checkout (CCO) and self checkout (SCO).

The situation in the checkout arena can change quickly from low to high load. Therefore it is important to be able to quickly respond to peaks in customer flow.

At times, with few customers the MoveFLOW HYBRID is configured as a Self Checkout and several units can easily be operated by one attendant. The MoveFLOW HYBRID self checkouts can quickly, if necessary, be converted to manned checkouts to increase capacity and service.

The system has a small footprint and is very clean and smart, making it easy for staff and shoppers to understand. The MoveFLOW HYBRID can be equipped with card payment and integrated cash management. ITAB currently offer two levels of cash management systems with different speed, capacity, simplicity and security levels.